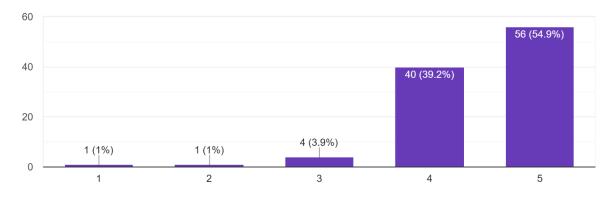

he add-on course was conducted on five days, from October 03, 2023, to October 07, 2023, each day from 9 am to 4 pm.

#### **Student Feedback and Evaluation**

Feedback Form
 Link to access the Feedback Form:
 <a href="https://forms.gle/cjH9NXB7duFi1aLF9">https://forms.gle/cjH9NXB7duFi1aLF9</a>

Screenshot of the Feedback Form:



## Feedback Analysis

**Total Number of Responses:** 

II Year BCA : 61
II Year BSC : 41

#### Gender

102 responses



## Department

102 responses



## Did the workshop meet your expectations? (5 is the Maximum Rating)

102 responses



# Was the content relevant to your needs?

102 responses



## Was the workshop well-Organised?

102 responses



## How effective was the presenter?

102 responses



## How would you rate the overall session?

102 responses



# Feedback Summary and Action Taken

Upon reviewing student feedback for the C Programming Add-on course, it became evident that while overall satisfaction was expressed, there were areas for improvement. To address this, forthcoming sessions will feature amplified hands-on practice, enriched learning resources, extended Q&A sessions, and a heightened emphasis on dynamic and engaging teaching methods by the trainer. These refinements aim to elevate the learning experience, offering enhanced practical application opportunities and comprehensive support. The Department of Computer Science is fully committed to incorporating these improvements in upcoming sessions to ensure a high level of overall student satisfaction.

#### **Session Photos:**





# **Students Enrolled Details**

## **II