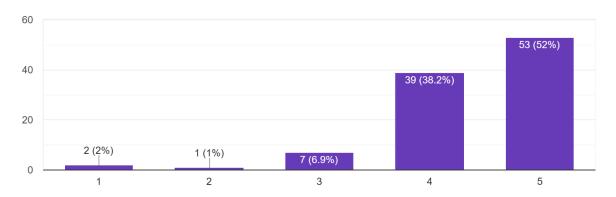

ficate:** Student Securing 70% or above are Eligible to receive a certificate of completion.

### Implementation

The add-on course was conducted on five days, from October 03, 2023, to October 07, 2023, each day from 9 am to 4 pm.

#### **Student Feedback and Evaluation**

Feedback Form
 Link to access the Feedback Form:
 <a href="https://forms.gle/cjH9NXB7duFi1aLF9">https://forms.gle/cjH9NXB7duFi1aLF9</a>

Screenshot of the Feedback Form:



## Feedback Analysis

**Total Number of Responses:** 

II Year BCA : 61
II Year BSC : 41

#### Gender

102 responses



## Department

102 responses



## Did the workshop meet your expectations? (5 is the Maximum Rating)

102 responses



# Was the content relevant to your needs?

102 responses



## Was the workshop well-Organised?

102 responses



## How effective was the presenter?

102 responses



## How would you rate the overall session?

102 responses



# Feedback Summary and Action Taken

Upon reviewing student feedback for the C Programming Add-on course, it became evident that while overall satisfaction was expressed, there were areas for improvement. To address this, forthcoming sessions will feature amplified hands-on practice, enriched learning resources, extended Q&A sessions, and a heightened emphasis on dynamic and engaging teaching methods by the trainer. These refinements aim to elevate the learning experience, offering enhanced practical application opportunities and comprehensive support. The Department of Computer Science is fully committed to incorporating these improvements in upcoming sessions to ensure a h