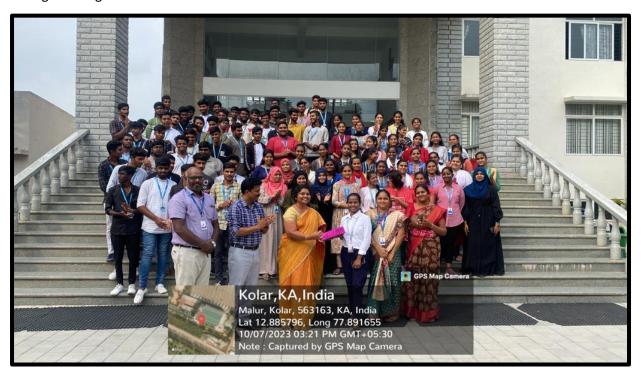

rate the overall session?

102 responses



# Feedback Summary and Action Taken

Upon reviewing student feedback for the C Programming Add-on course, it became evident that while overall satisfaction was expressed, there were areas for improvement. To address this, forthcoming sessions will feature amplified hands-on practice, enriched learning resources, extended Q&A sessions, and a heightened emphasis on dynamic and engaging teaching methods by the trainer. These refinements aim to elevate the learning experience, offering enhanced practical application opportunities and comprehensive support. The Department of Computer Science is fully committed to incorporating these improvements in upcoming sessions to ensure a high level of overall student satisfaction.

#### **Session Photos:**





# **Students Enrolled Details**

## **II Year BCA**

| S.N<br>O | REGISTRATION NUMBER | STUDENT NAME         |
|----------|---------------------|----------------------|
| 1        | U19KH22S0003        | ABIN SUNNY           |
| 2        | U19KH22S0004        | ABIN THOMAS          |
| 3        | U19KH22S0005        | UMME KULSUM          |
| 4        | U19KH22S0006        | KUSHAL N             |
| 5        | U19KH22S0007        | MANOJ C              |
| 6        | U19KH22S0008        | VINODH AM            |
| 7        | U19KH22S0009        | SAGAR S M            |
| 8        | U19KH22S0010        | NITHIYA A            |
| 9        | U19KH22S0011        | ALAN BOBY            |
| 10       | U19KH22S0012        | ASHICK ROSHAN        |
| 11       | U19KH22S0013        | MOHAIDEEN MUJA