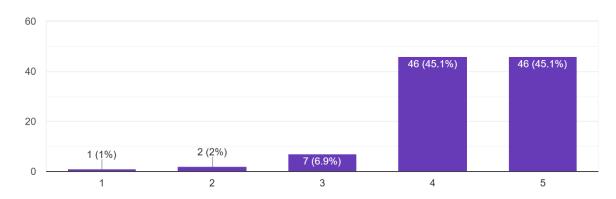

## Did the workshop meet your expectations? (5 is the Maximum Rating)

102 responses