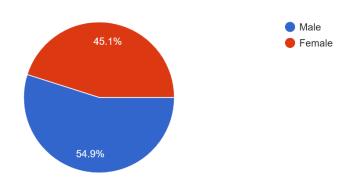

|
| 80.0 -< 90.0 | 8.00 – 9.00  | A+                            | First Class Exemplary    |
| 70.0 -< 80.0 | 7.00 – 8.00  | Α                             | First Class distinction  |

**Eligibility Criteria for receiving a certificate:** Student Securing 70% or above are Eligible to receive a certificate of completion.

### Implementation

The add-on course was conducted on five days, from October 03, 2023, to October 07, 2023, each day from 9 am to 4 pm.

#### **Student Feedback and Evaluation**

Feedback Form
 Link to access the Feedback Form:
 <a href="https://forms.gle/cjH9NXB7duFi1aLF9">https://forms.gle/cjH9NXB7duFi1aLF9</a>

Screenshot of the Feedback Form:



## Feedback Analysis

**Total Number of Responses:** 

II Year BCA : 61
II Year BSC : 41

#### Gender

102 responses



## Department

102 responses



## Did the workshop meet your expectations? (5 is the Maximum Rating)

102 responses



# Was the content relevant to your needs?

102 responses



## Was the workshop well-Organised?

102 responses



## How effective was the presenter?

102 responses



## How would you rate the overall session?

102 responses



# Feedback Summary and Action Taken

Upon reviewing student feedback for the C Programming Add-on course, it became evident that while overall satisfaction was expressed, there were areas for improvement. To address this, forthcoming sessions will feature amplified hands-on practice, enriched learning resources, extended Q&A sessions, and a heightened emphasis on dynamic and engaging teaching methods by the trainer. These refinements aim to elev