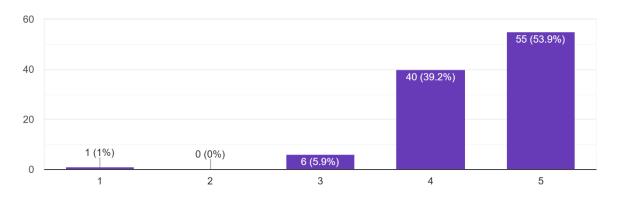

## Did the workshop meet your expectations? (5 is the Maximum Rating)

102 responses