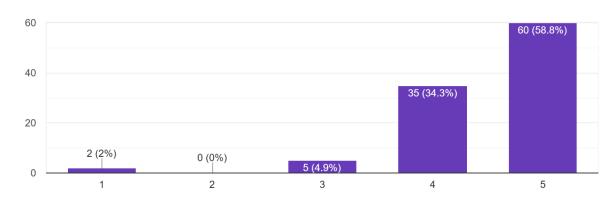

o receive a certificate of completion.

### Implementation

The add-on course was conducted on five days, from October 03, 2023, to October 07, 2023, each day from 9 am to 4 pm.

#### **Student Feedback and Evaluation**

Feedback Form
 Link to access the Feedback Form:
 <a href="https://forms.gle/cjH9NXB7duFi1aLF9">https://forms.gle/cjH9NXB7duFi1aLF9</a>

Screenshot of the Feedback Form:



## Feedback Analysis

**Total Number of Responses:** 

II Year BCA : 61
II Year BSC : 41

#### Gender

102 responses



## Department

102 responses



## Did the workshop meet your expectations? (5 is the Maximum Rating)

102 responses



# Was the content relevant to your needs?

102 responses



## Was the workshop well-Organised?

102 responses



## How effective was the presenter?

102 responses



## How would you rate the overall session?

102 responses



# Feedback Summary and Action Taken

Upon reviewing student feedback for the C Programming Add-on course, it became evident that while overall satisfaction was expressed, there were areas for improvement. To address this, forthcoming sessions will feature amplified hands-on practice, enriched learning resources, extended Q&A sessions, and a heightened emphasis on dynamic and engaging teaching methods by the trainer. These refinements aim to elevate the learning experience, offering enhanced practical application opportunities and comprehensive support. The Department of Computer Science is fully committed to incorporating these improvements in upcoming sessions to ensure a high level of overall student satisfaction.

#### **Ses