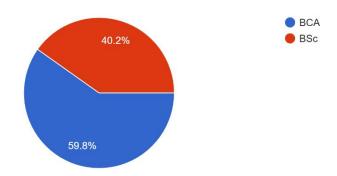

.00  | A+                            | First Class Exemplary    |
| 70.0 -< 80.0 | 7.00 – 8.00  | Α                             | First Class distinction  |

**Eligibility Criteria for receiving a certificate:** Student Securing 70% or above are Eligible to receive a certificate of completion.

### Implementation

The add-on course was conducted on five days, from October 03, 2023, to October 07, 2023, each day from 9 am to 4 pm.

#### **Student Feedback and Evaluation**

Feedback Form
 Link to access the Feedback Form:
 <a href="https://forms.gle/cjH9NXB7duFi1aLF9">https://forms.gle/cjH9NXB7duFi1aLF9</a>

Screenshot of the Feedback Form:



## Feedback Analysis

**Total Number of Responses:** 

II Year BCA : 61
II Year BSC : 41

#### Gender

102 responses



## Department

102 responses



## Did the workshop meet your expectations? (5 is the Maximum Rating)

102 responses



# Was the content relevant to your needs?

102 responses



## Was the workshop well-Organised?

102 responses



## How effective was the presenter?

102 responses



## How would you rate the overall session?

102 responses



# Feedback Summary and Action Taken

Upon reviewing student feedback for the C Programming Add-on course, it became evident that while overall satisfaction was expressed, there were areas for improvement. To address this, forthcoming sessions will feature amplified hands-on practice, enriched learning resources, extended Q&A sessions, and a heightened emphasis on dynamic and engaging teaching methods by the trainer. These refinements aim to elevate the learning experience, off